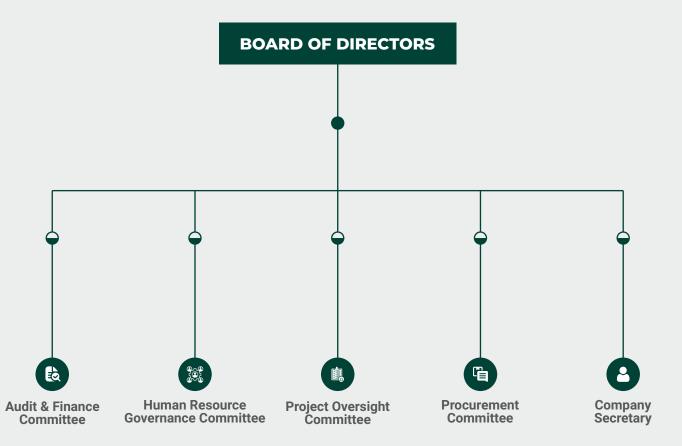

## **ORGANIZATION STRUCTURE**

The Board of Directors of USF is the company's highest governing body and is responsible, through the CEO, for ensuring that the company's activities are soundly organized. The Board of Directors has five committees: Audit and Finance Committee, Human Resource Governance Committee, Project Oversight Committee, Risk Management Committee and Procurement Committee.