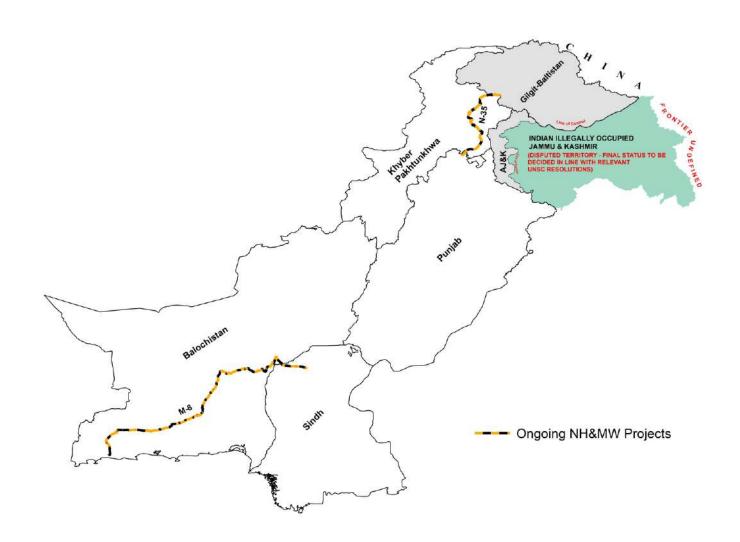

## **NG-BSD for National Highways & Motorways Program**

USF aims to provide voice and high-speed broadband data services to commuters on un-served road segments of National Highways and Motorways in Pakistan. The program is first of its kind as it targets the commuters and offers a unique feature of National Roaming, which means commuters will get continuous services in USF served areas, irrespective of their subscribed networks. Broadband connectivity on highways and motorways is broadening digital access, boosting the economy, and laying the foundation for an intelligent transportation system in Pakistan.

In FY 2023-24, USF completed its project NH&MW Lot 7 (M-14 Hakla-DI Khan) and provided seamless access and connectivity to 305 Kms of unserved road segment for commuters on National Highways & Motorways.

## **NH&MW Completed Projects**

| Se | rial | Project<br>(Lot)              | Target<br>Districts                                    | Target Road<br>Segment (Kms) | SP   | Contracted<br>Subsidy (PKR) |
|----|------|-------------------------------|--------------------------------------------------------|------------------------------|------|-----------------------------|
|    | 1    | Lot 7<br>(M-14 Hakla-DI Khan) | DI Khan, Lakki Marwat, Mianwali,<br>Attock, Rawalpindi | 95.11                        | Jazz | 375,356,871                 |

## **NH&MW On-going Projects**

| Serial | Project<br>(Lot)                   | Target<br>Districts                                                          | Target Road<br>Segment (Kms) | SP   | Contracted<br>Subsidy (PKR) | Current<br>Completion<br>Status |
|--------|------------------------------------|------------------------------------------------------------------------------|------------------------------|------|-----------------------------|---------------------------------|
| 1      | Lot 10 (M-8 Rato<br>Dero - Gwadar) | Gwadar, Kech, Awaran, Khuzdar,<br>Jhal Magsi, Kambar Shahdad Kot,<br>Larkana | 478.35                       | PTML | 4,822,797,972               | 50% Completed                   |
| 2      | Lot 9 (N-35 KKH)                   | Attock, Haripur, Abbottabad,<br>Mansehra, Batagram, Kohistan                 | 144.33                       | Jazz | 1,229,012,007               | Work-in<br>Progress             |