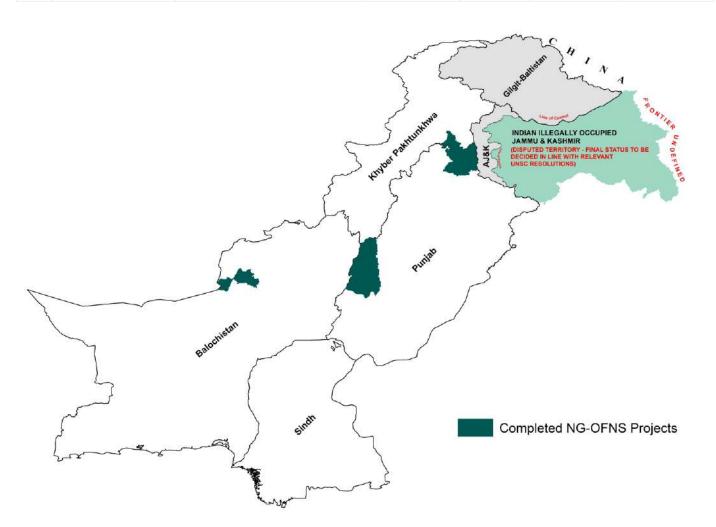

## **NG-OF Network and Services Program**

Optic Fiber cable connectivity to Union Council is essential for bridging the digital divide in Pakistan and is considered integral across the globe for paving the way to provide ICT services. These projects will open avenues for access to digital apps and will guarantee their maximum utilization. Moreover, optic fiber will also help Pakistan in preparing for 5G. Our extensive fiber optic cable networks allow us to typically deliver redundant, end-to-end connectivity in un-served union councils of Pakistan.

In FY 2023-24, USF completed 4 projects, and successfully deployed 2,624 kms of optic fiber cable connecting 244 unserved UCs in the provinces of Balochistan, Khyber Pakhtunkhwa, Sindh and Punjab.

## **OFC Completed Projects**

| Serial | Project<br>(Lot)   | Target<br>Districts | Target<br>UC/THQ/Towns | Target OFC<br>Length<br>(KM) | SP      | Contracted<br>Subsidy (PKR) |
|--------|--------------------|---------------------|------------------------|------------------------------|---------|-----------------------------|
| 1      | OFC-UC-PB-Lot 6    | DG Khan             | 76                     | 600.6                        | PTCL    | 1,165,000,000               |
| 2      | OFC Small Lot 3    | Islamabad, Haripur  | 6                      | 63.473                       | PTCL    | 235,000,000                 |
| 3      | OFC Small Lot BL-1 | Quetta              | 1                      | 9.3                          | PTCL    | 42,103,608                  |
| 4      | OFC-UC-PB-Lot 14   | Attock              | 47                     | 570                          | Nayatel | 2,693,000,000               |