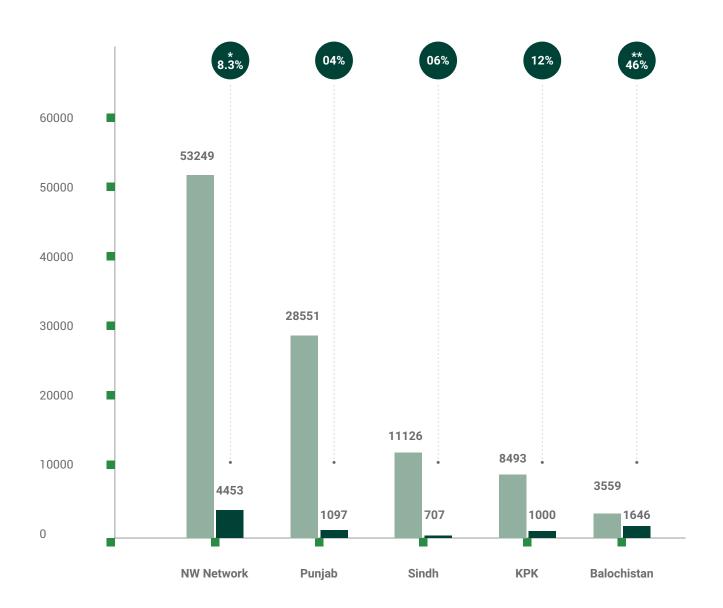

## **NATION WIDE STATS**

**Total PTA Cellular Sites vs USF (Contracted)** 

Nationwide Network

\* 8.3% of the total Telecom Cellular Network is USF Subsidized

USF

\*\* 46% of Balochistan is connected and empowered through USF projects