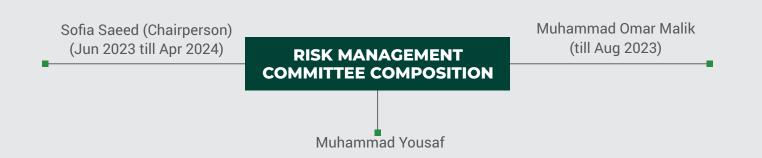

## **Risk Management Committee**

The Board of Directors shall provide adequate resources and authority to enable the committee to carry out its responsibilities effectively.

#### The Committee carries out the following functions:

- To assess and analyze all financial and operational controls including compliances.
- To execute risk mitigation measures and to confirm the integrity of financial information.
- Reviewing corporate strategy, programs and operational plans, and availability of funds for the Company.
- To assess the company's risk framework and internal control system.
- To identify and manage strategic risks of the company.