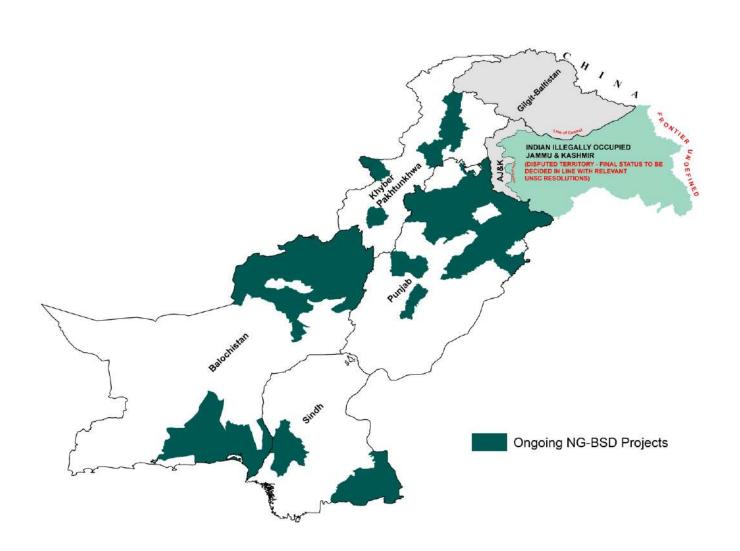

## **NG-BSD On-going Projects**

| Serial | Project<br>(Lot)        | Target<br>Districts                                   | Target<br>Mauzas | Target<br>Population | SP      | Contracted<br>Subsidy (PKR) | Contracted<br>Subsidy (PKR) |
|--------|-------------------------|-------------------------------------------------------|------------------|----------------------|---------|-----------------------------|-----------------------------|
| 1      | BSD<br>North Waziristan | North Waziristan Agency, FR<br>Bannu, FR Lakki Marwat | 401              | 564,393              | Jazz    | 192,083,284                 | 50% Completed               |
| 2      | BSD<br>South Waziristan | South Waziristan Agency, FR Tank                      | 411              | 638,286              | Jazz    | 90,096,348                  | Work-in-Progress            |
| 3      | Kurram                  | Kurram                                                | 224              | 442,675              | Jazz    | 92,245,746                  | Work-in-Progress            |
| 4      | Jhelum                  | Jhelum, Chakwal                                       | 263              | 343,595              | Jazz    | 254,720,966                 | 75% Completed               |
| 5      | Pishin                  | Pishin, Killa Abdullah, Quetta                        | 378              | 646,620              | Jazz    | 1,319,809,195               | 25% Completed               |
| 6      | Swat                    | Swat                                                  | 34               | 65,695               | Telenor | 781,469,991                 | 50% Completed               |
| 7      | Lasbela                 | Lasbela, Awaran                                       | 223              | 154,083              | PTML    | 1,773,747,000               | 75% Completed               |
| 8      | Mianwali                | Mianwali, Khushab                                     | 186              | 376,518              | Jazz    | 1,599,130,467               | 75% Completed               |
| 9      | Buner                   | Buner, Shangla                                        | 102              | 95,840               | Telenor | 2,037,810,752               | 75% Completed               |
| 10     | Killa Saifullah         | Killa Saifullah, Zhob                                 | 111              | 115,287              | PTML    | 3,572,973,000               | 75% Completed               |

| Serial | Project<br>(Lot) | Target<br>Districts               | Target<br>Mauzas | Target<br>Population | SP      | Contracted<br>Subsidy (PKR) | Contracted<br>Subsidy (PKR) |
|--------|------------------|-----------------------------------|------------------|----------------------|---------|-----------------------------|-----------------------------|
| 11     | Nankana Sahib    | Kasur, Nankana Sahib, Sheikhupura | 305              | 498,333              | Jazz    | 468,897,727                 | 50% Completed               |
| 12     | Sialkot          | Narowal, Gujrat, Sialkot          | 232              | 255,276              | Jazz    | 624,802,198                 | 50% Completed               |
| 13     | Loralai          | Loralai                           | 143              | 82,953               | PTML    | 2,600,000,000               | 75% Completed               |
| 14     | Sibi             | Sibi                              | 47               | 33,743               | PTML    | 1,964,762,420               | 50% Completed               |
| 15     | Musakhel (Rev-1) | Musakhel, Barkhan, Sherani        | 114              | 71,792               | PTML    | 3,397,000,000               | 25% Completed               |
| 16     | Small Lot S-7    | Jamshoro (Northern Part)          | 41               | 40,500               | Telenor | 658,000,000                 | Work-in-Progress            |
| 17     | Small Lot S-8    | Jamshoro (Southern Part)          | 45               | 33,723               | Telenor | 851,078,833                 | Work-in-Progress            |
| 18     | Small Lot S-10   | Tharparkar                        | 60               | 72,006               | Telenor | 874,315,253                 | Work-in-Progress            |