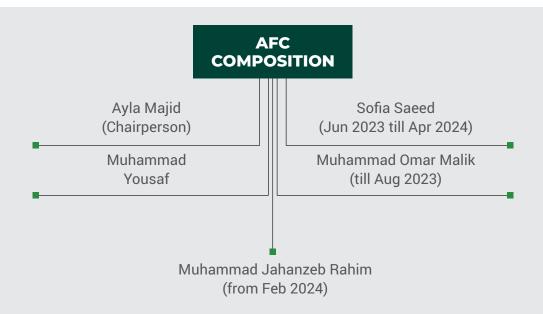

USF has a diverse board structure comprising highly qualified professionals from both the public and private sectors. The USF Rules 2006 were amended in February 2023 and the composition of the Board was changed as per Rule 11 (1) of the Rules. Board of Directors' tenure initiated on June 6th 2023, vide Notification F. No. 18-18-2006-DT dated 6th June 2023, for a period of three years, pursuant to Article 30 of the Article of Association of Universal Service Fund which states that the Board shall remain for a term of three years. Mr. Navid Ahmed Shaikh presided as Chairman of the Board from March 2023 till August 2023. After his tenure, Mr. Hassan Nasir Jamy took over the responsibility from August 2023 till March 2024. Captain (R) Muhammad Mahmood took over the responsibility of the Chairman of the Board from March 2024 till July 2024.

The composition of the Board for FY 2023-24 is as below:

| Sr. No | Name                                                   | Executive/<br>Non-Executive/<br>Independent | Representative<br>Ministry/Designation        | Position in Board/<br>Management |
|--------|--------------------------------------------------------|---------------------------------------------|-----------------------------------------------|----------------------------------|
|        | Mr. Navid Ahmed Shaikh<br>(Mar 2023-Aug 2023)          | Ex-Officio                                  | Secretary IT- MoITT                           | Chairperson                      |
| 1.     | Mr. Hassan Nasir Jamy<br>(Aug 2023-Mar 2024)           | Ex-Officio                                  | Secretary IT- MoITT                           | Chairperson                      |
|        | Captain (R)<br>Muhammad Mahmood<br>(Mar 2024-Jul 2024) | Ex-Officio                                  | Additional Secretary IT<br>(Incharge) - MoITT | Chairperson                      |
| 0      | Mr. Muhammad Omar Malik<br>(till Aug 2023)             | Ex-Officio                                  | Member Telecom- MoITT                         | Member/Director                  |
| 2.     | Mr. Muhammad<br>Jahanzeb Rahim<br>(from Feb 2024)      | Ex-Officio                                  | Member Telecom- MoITT                         | Member/Director                  |
| 3.     | Major General (R)<br>Hafeez Ur Rehman                  | Ex-Officio                                  | Chairman PTA                                  | Member/Director                  |
| 4.     | Mr. Hatem Bamatraf                                     | Nominee of<br>Fixed-Line Licensees          | President and CEO<br>PTCL Group               | Member/Director                  |
| 5.     | Mr. Wang Hua<br>(Jun 2023-Nov 2023)                    | Nominee of Mobile<br>Cellular Licensees     | CEO CMPak (Zong)                              | Member/Director                  |
| 6.     | Ms. Ayla Majid                                         | Independent                                 | Financial Expert                              | Member/Director                  |
| 7.     | Ms. Sofia Saeed<br>(Jun 2023-Apr 2024)                 | Independent                                 | Legal Expert                                  | Member/Director                  |
| 8.     | Mr. Muhammad Yousuf                                    | Independent                                 | ICT/ Telecom Expert                           | Member/Director                  |
| 9.     | Mr. Chaudhry<br>Mudassar Naveed                        | Executive                                   | CEO USF Co.                                   | Member/Director                  |