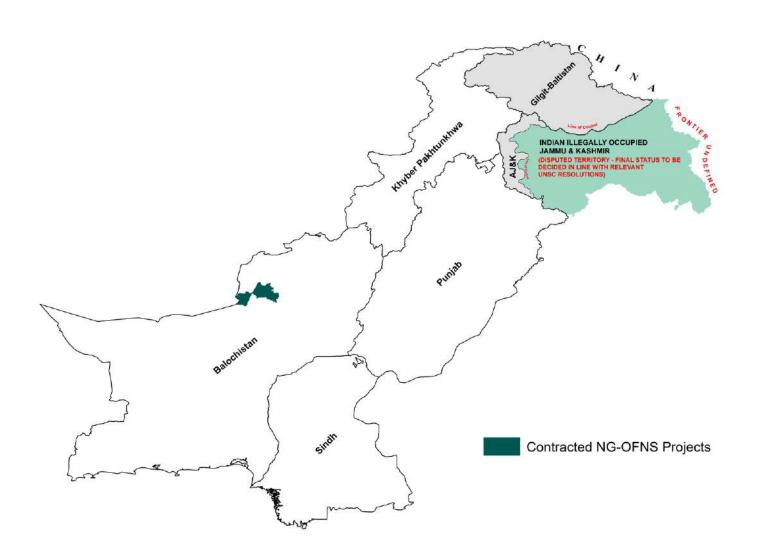

## **OFC Contracted Projects**

| Serial | Project<br>(Lot)   | Target<br>Districts | Target<br>UC/THQ/Towns | Target<br>OFC Length<br>(KM) | SP   | Contracted<br>Subsidy (PKR) | Current<br>Completion<br>Status |
|--------|--------------------|---------------------|------------------------|------------------------------|------|-----------------------------|---------------------------------|
| 1      | OFC Small Lot BL-1 | Quetta              | 1                      | 9.3                          | PTCL | 42,103,608                  | 100%<br>Completed               |