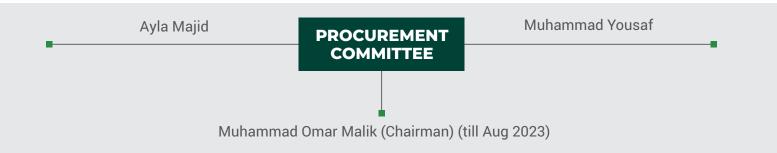

#### **Procurement Committee**

The USF has a Procurement Committee, to ensure transparency in procurement transactions and in dealing with the suppliers.