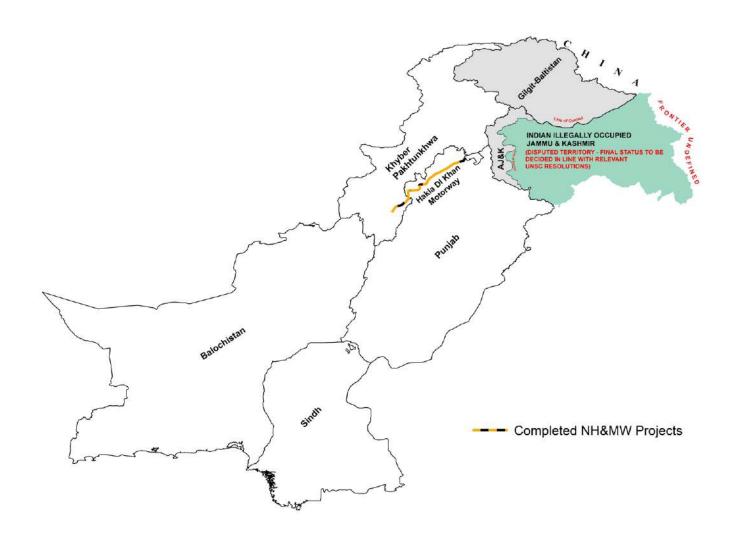

In FY 2023-24, USF completed its project NH&MW Lot 7 (M-14 Hakla-DI Khan) and provided seamless access and connectivity to 305 Kms of unserved road segment for commuters on National Highways & Motorways.

## **NH&MW Completed Projects**

| Se | rial | Project<br>(Lot)              | Target<br>Districts                                    | Target Road<br>Segment (Kms) | SP   | Contracted<br>Subsidy (PKR) |
|----|------|-------------------------------|--------------------------------------------------------|------------------------------|------|-----------------------------|
|    | 1    | Lot 7<br>(M-14 Hakla-DI Khan) | DI Khan, Lakki Marwat, Mianwali,<br>Attock, Rawalpindi | 95.11                        | Jazz | 375,356,871                 |