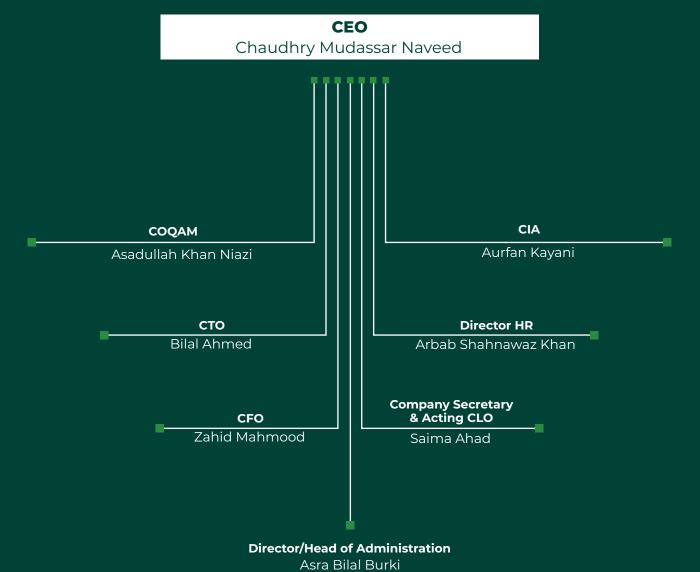

## **ORGANIZATION STRUCTURE**

The Board of Directors of USF is the company's highest governing body and is responsible, through the CEO, for ensuring that the company's activities are soundly organized. The Board of Directors has five committees: Audit and Finance Committee, Human Resource Governance Committee, Project Oversight Committee, Risk Management Committee and Procurement Committee.

#### **USF COMPANY BOARD & SUB-COMMITTEES**

#### **CEO SECRETARIAT**

The senior management report to the CEO and are responsible for assisting the CEO with the day-to-day management of USF, as well as for the organization and day-to-day operation of their own departments. Their job specifications define their specific responsibilities and the authority delegated to their position. The general responsibilities include executing USF's strategies and plans in accordance with the law and official regulations and USF's guidelines, as well as carrying out internal control. The senior management can set procedures within their area of responsibility.