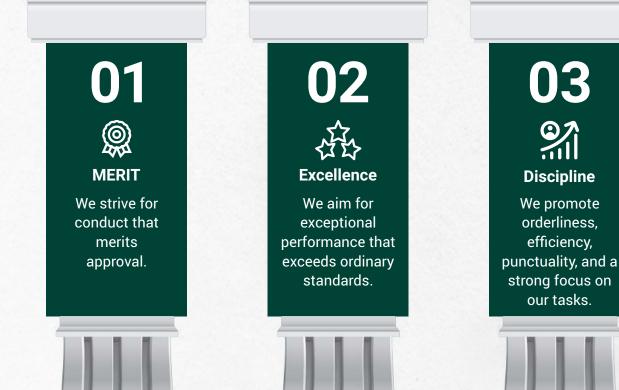

## **OUR PILLARS - WAY OF WORK**

USF relies on three key pillars to direct its actions.: Merit, Excellence, and Discipline. As a leading public sector organization, we uphold high standards in our practices and operations. These pillars motivate us to continuously assess and improve our performance and accomplishments.