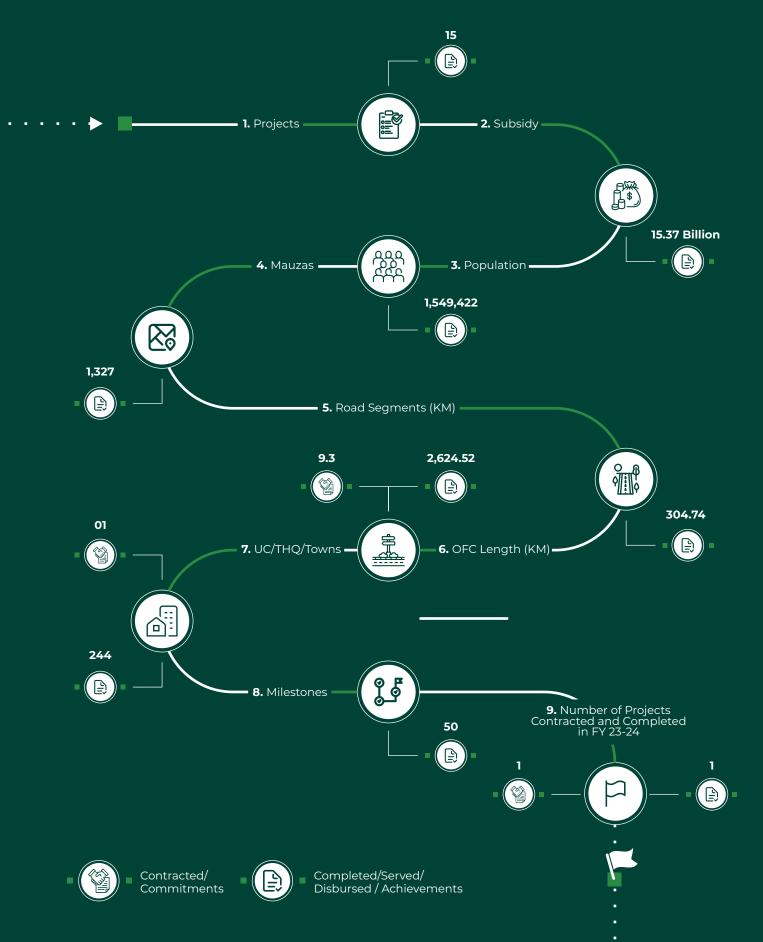

#### Performance:

In FY 23-24, USF Pakistan completed **15 projects** worth **PKR 15.52 billion**. These projects included several cellular connectivity ventures and the deployment of **2,624 kilometers** of Optical Fiber Cable (OFC). The projects served a population of **1.5 million** across **1,327Mauzas** and **244 Union Councils (UCs)**. Additionally, we successfully achieved all **50 key milestones**, ensuring that our efforts continue to bridge the country's digital divide.

In FY 2023-24, USF successfully achieved an impressive **97% of its set targets**. The strategic efforts led to the completion of 15 significant projects, achieving all 50 implementation milestones that collectively served approximately 1.5 million people across 1,327 mauzas. Under the Access program, USF has targeted enhancements on several key routes to improve connectivity. This includes the significant project on Motorway-14 (M-14 Hakla-DI Khan), which covers a substantial stretch through DI Khan, Lakki Marwat, Mianwali, Attock, and Rawalpindi, with an impressive length of 305 kilometers specifically under USF Lot 7. These projects aim to provide seamless 3G/4G connectivity along these critical transport arteries, enhancing access and communication for commuters, as well as provision of emergency services to the local population.

Under the Backhaul program, the Universal Service Fund (USF) has advanced its mission to bridge the digital divide by providing optic fiber connectivity to un-served Tehsil Headquarters and Union Councils across Pakistan. In FY 2023-24, USF completed four significant projects deploying 2,624 kilometers of optic fiber

cable across Balochistan, Khyber Pakhtunkhwa, Sindh, and Punjab, connecting 244 Union Councils. This expansion not only facilitates access to digital applications and readies Pakistan for future technologies like 5G, but also ensures optimal utilization of these services. A highlight of this year's efforts was the completion of the OFC Small Lot BL-1 project in Quetta, where 9.3 kilometers of optic fiber were laid, achieving 100% completion and significantly boosting connectivity. This underscores USF's commitment to enhancing comprehensive digital access and infrastructure across the country.

In FY 2023-24, USF completed 4 projects, and successfully deployed 2,624 kms of optic fiber cable connecting 244 unserved UCs in the provinces of Balochistan, Khyber Pakhtunkhwa, Sindh and Punjab.