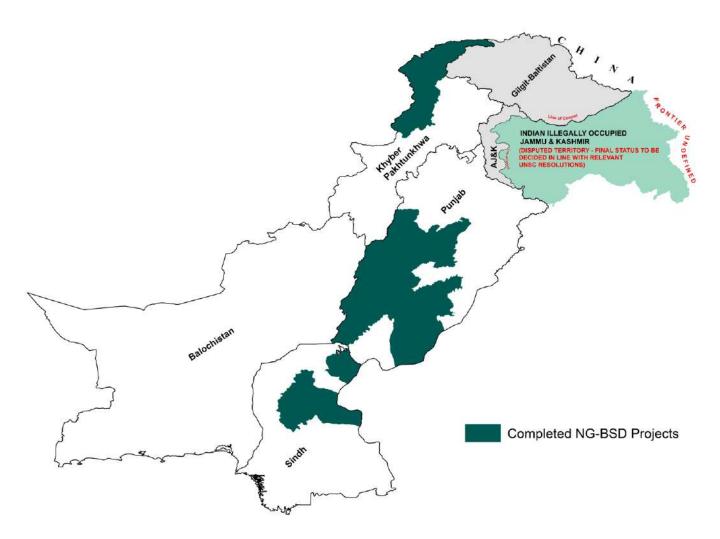

In FY 2023-24, USF successfully completed 10 projects, and provided access and connectivity to approximately 1.5 million un/underserved population residing in over 1,300 mauzas across the country.

## **NG-BSD Completed Projects**

| Serial | Project<br>(Lot)  | Target<br>Districts                             | Target<br>Mauzas | Target<br>Population | SP      | Contracted<br>Subsidy (PKR) |
|--------|-------------------|-------------------------------------------------|------------------|----------------------|---------|-----------------------------|
| 1      | Chitral           | Chitral, Upper Dir, Lower Dir                   | 486              | 592,546              | Telenor | 1,372,085,052               |
| 2      | Chagai            | Chagai, Nushki                                  | 156              | 171,438              | Telenor | 1,369,655,940               |
| 3      | Panjgur           | Panjgur                                         | 70               | 122,362              | PTML    | 590,000,000                 |
| 4      | Attock            | Attock, Rawalpindi                              | 257              | 337,670              | Jazz    | 308,924,164                 |
| 5      | Kambar Shahdadkot | Kambar Shahdadkot, Larkana                      | 319              | 507,978              | Jazz    | 246,405,845                 |
| 6      | Naushahro Feroze  | Naushehro Feroze, Shaheed Benazirabad           | 377              | 163,167              | Jazz    | 451,645,455                 |
| 7      | Jhang             | Jhang, Bhakkar, Toba Tek Singh                  | 688              | 1,047,590            | Telenor | 2,256,599,207               |
| 8      | Lodhran           | Lodhran, Vehari                                 | 298              | 385,499              | Jazz    | 1,189,934,567               |
| 9      | Small Lot P-11    | DG Khan, Layyah, Multan, Muzaffargarh, Rajanpur | 14               | 18,395               | Jazz    | 318,672,918                 |
| 10     | Small Lot B-8     | Gwadar                                          | 18               | 14,480               | PTML    | 188,131,368                 |