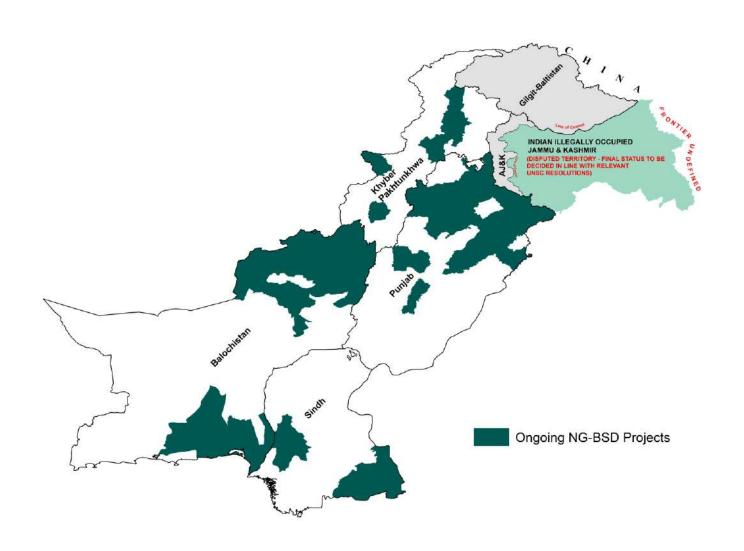

## **NG-BSD Completed Projects**

| Serial | Project<br>(Lot)  | Target<br>Districts                             | Target<br>Mauzas | Target<br>Population | SP      | Contracted<br>Subsidy (PKR) |
|--------|-------------------|-------------------------------------------------|------------------|----------------------|---------|-----------------------------|
| 1      | Chitral           | Chitral, Upper Dir, Lower Dir                   | 486              | 592,546              | Telenor | 1,372,085,052               |
| 2      | Chagai            | Chagai, Nushki                                  | 156              | 171,438              | Telenor | 1,369,655,940               |
| 3      | Panjgur           | Panjgur                                         | 70               | 122,362              | PTML    | 590,000,000                 |
| 4      | Attock            | Attock, Rawalpindi                              | 257              | 337,670              | Jazz    | 308,924,164                 |
| 5      | Kambar Shahdadkot | Kambar Shahdadkot, Larkana                      | 319              | 507,978              | Jazz    | 246,405,845                 |
| 6      | Naushahro Feroze  | Naushehro Feroze, Shaheed Benazirabad           | 377              | 163,167              | Jazz    | 451,645,455                 |
| 7      | Jhang             | Jhang, Bhakkar, Toba Tek Singh                  | 688              | 1,047,590            | Telenor | 2,256,599,207               |
| 8      | Lodhran           | Lodhran, Vehari                                 | 298              | 385,499              | Jazz    | 1,189,934,567               |
| 9      | Small Lot P-11    | DG Khan, Layyah, Multan, Muzaffargarh, Rajanpur | 14               | 18,395               | Jazz    | 318,672,918                 |
| 10     | Small Lot B-8     | Gwadar                                          | 18               | 14,480               | PTML    | 188,131,368                 |

## **NG-BSD On-going Projects**

| Serial | Project<br>(Lot)        | Target<br>Districts                                   | Target<br>Mauzas | Target<br>Population | SP      | Contracted<br>Subsidy (PKR) | Contracted<br>Subsidy (PKR) |
|--------|-------------------------|-------------------------------------------------------|------------------|----------------------|---------|-----------------------------|-----------------------------|
| 1      | BSD<br>North Waziristan | North Waziristan Agency, FR<br>Bannu, FR Lakki Marwat | 401              | 564,393              | Jazz    | 192,083,284                 | 50% Completed               |
| 2      | BSD<br>South Waziristan | South Waziristan Agency, FR Tank                      | 411              | 638,286              | Jazz    | 90,096,348                  | Work-in-Progress            |
| 3      | Kurram                  | Kurram                                                | 224              | 442,675              | Jazz    | 92,245,746                  | Work-in-Progress            |
| 4      | Jhelum                  | Jhelum, Chakwal                                       | 263              | 343,595              | Jazz    | 254,720,966                 | 75% Completed               |
| 5      | Pishin                  | Pishin, Killa Abdullah, Quetta                        | 378              | 646,620              | Jazz    | 1,319,809,195               | 25% Completed               |
| 6      | Swat                    | Swat                                                  | 34               | 65,695               | Telenor | 781,469,991                 | 50% Completed               |
| 7      | Lasbela                 | Lasbela, Awaran                                       | 223              | 154,083              | PTML    | 1,773,747,000               | 75% Completed               |
| 8      | Mianwali                | Mianwali, Khushab                                     | 186              | 376,518              | Jazz    | 1,599,130,467               | 75% Completed               |
| 9      | Buner                   | Buner, Shangla                                        | 102              | 95,840               | Telenor | 2,037,810,752               | 75% Completed               |
| 10     | Killa Saifullah         | Killa Saifullah, Zhob                                 | 111              | 115,287              | PTML    | 3,572,973,000               | 75% Completed               |

| Serial | Project<br>(Lot) | Target<br>Districts               | Target<br>Mauzas | Target<br>Population | SP      | Contracted<br>Subsidy (PKR) | Contracted<br>Subsidy (PKR) |
|--------|------------------|-----------------------------------|------------------|----------------------|---------|-----------------------------|-----------------------------|
| 11     | Nankana Sahib    | Kasur, Nankana Sahib, Sheikhupura | 305              | 498,333              | Jazz    | 468,897,727                 | 50% Completed               |
| 12     | Sialkot          | Narowal, Gujrat, Sialkot          | 232              | 255,276              | Jazz    | 624,802,198                 | 50% Completed               |
| 13     | Loralai          | Loralai                           | 143              | 82,953               | PTML    | 2,600,000,000               | 75% Completed               |
| 14     | Sibi             | Sibi                              | 47               | 33,743               | PTML    | 1,964,762,420               | 50% Completed               |
| 15     | Musakhel (Rev-1) | Musakhel, Barkhan, Sherani        | 114              | 71,792               | PTML    | 3,397,000,000               | 25% Completed               |
| 16     | Small Lot S-7    | Jamshoro (Northern Part)          | 41               | 40,500               | Telenor | 658,000,000                 | Work-in-Progress            |
| 17     | Small Lot S-8    | Jamshoro (Southern Part)          | 45               | 33,723               | Telenor | 851,078,833                 | Work-in-Progress            |
| 18     | Small Lot S-10   | Tharparkar                        | 60               | 72,006               | Telenor | 874,315,253                 | Work-in-Progress            |