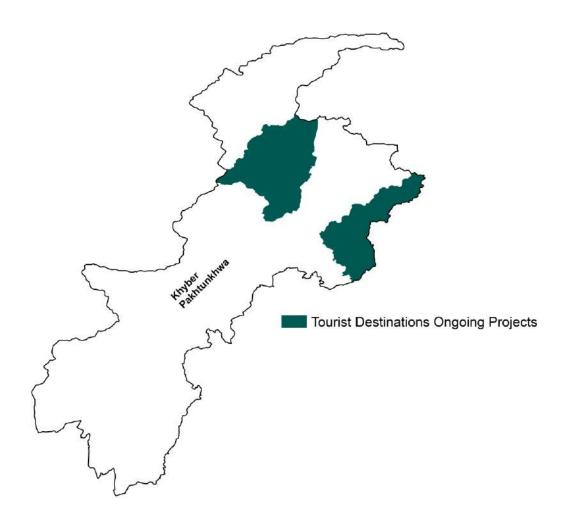

## **NG-BSD for Tourist Destination Program**

USF aims to provide voice and high-speed mobile broadband services in tourist destinations and their respective un-served/under-served routes to promote tourism in Pakistan. The provision of ICT services will help the visiting tourists, and local citizenry and support them in income-generating activities. It will also play a significant role in sending timely responses to the agencies concerned in case of an emergency. The tourist locations include Babusar Top, Lake Saif Ul Malook and Sharan Forest in Mansehra district, Kumrat Valley in Upper Dir district, Mahodand Lake in Swat district, and Galiyat.

## **NG-BSD Tourist Destinations On-going Projects**

| Serial | Project<br>(Lot)           | Target<br>Districts  | Tourist<br>Locations | Access<br>Route<br>Length (Kms) | Contracted<br>Subsidy (PKR) | Current<br>Completion<br>Status |
|--------|----------------------------|----------------------|----------------------|---------------------------------|-----------------------------|---------------------------------|
| 1      | Tourist<br>Destination K-1 | Mansehra, Abbottabad | 23                   | 97.95                           | 1,172,958,500               | Work-in<br>Progress             |
| 2      | Tourist<br>Destination K-2 | Swat, Upper Dir      | 4                    | 55.88                           | 883,360,268                 | Work-in<br>Progress             |